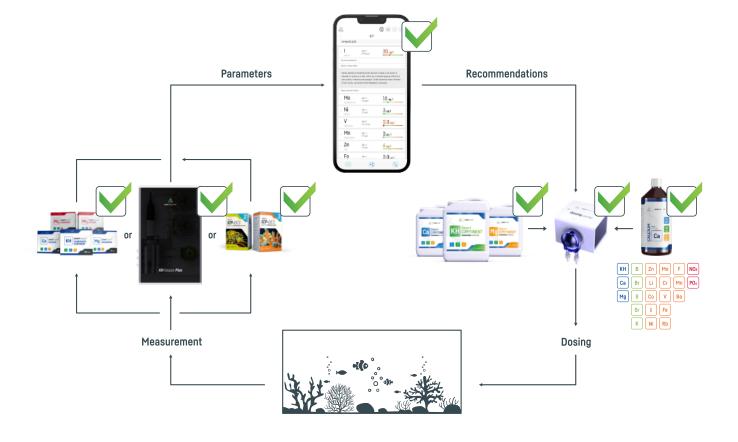

#### **Reef Care Products**

Smart Components, Reef Minerals, Smart ICP -OES, Smart test kits

REEF FACTORY

**The Smart Reef 360 method** allows for water analysis according to specific needs, and all results are easily accessible through the Smart Reef App in a clear Parameters Panel or ICP Panel. The application provides detailed recommendations for supplementation to maintain the best possible environment for corals. These recommendations are transmitted to dosing pumps, which then precisely dose the recommended amounts of our high-quality Reef Care products, providing essential elements to the water for the animals' life and health.

Thanks to the Smart Reef 360 method, managing a marine aquarium has never been easier and more convenient.