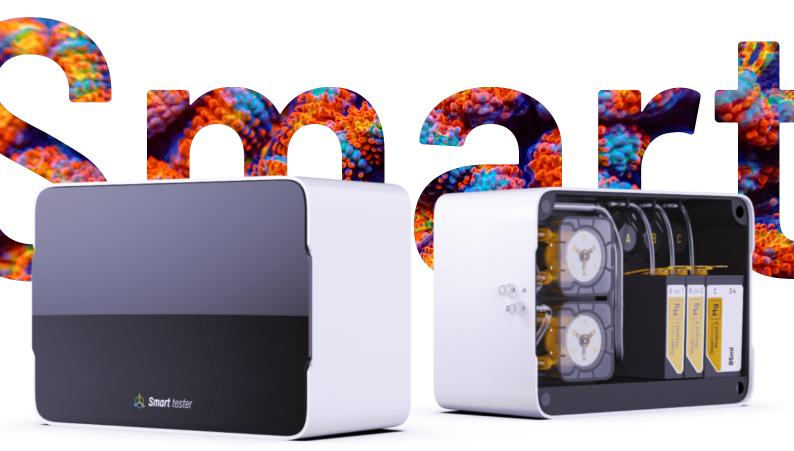

# Smart tester

**Accuracy, Quality, Reliability** Select a parameter and measure it automatically

Reef Factory pump head

Smart Reef notifications

Easy to setup cartridges

www.reeffactory.com

## Smart tester

Introducing the revolutionary Smart Tester - an advanced device for testing key water parameters in marine aquariums. This fully automated and precise tester provides instant and accurate results of the selected parameter, which can be easily accessed via the Smart Reef app. With the ability to schedule measurements and easily replace reagent cartridges, the Smart tester makes monitoring tank parameters a breeze. The device is designed so that calibration is rarely performed and cleaning is automatic, providing unparalleled convenience. From now on, not only will you be able to automate the testing of the selected parameter Ca, Mg, NO<sub>3</sub>, PO<sub>4</sub>, but also, with the help of actions that integrate the Smart tester with dosing pumps, automate the maintenance of the selected parameter at a certain level.

### Key features

- managed remotely with the Smart Reef app
- up to 160 tests on one set of reagents
- fully automated analysis
- quiet and precise operation of the original, in-house manufactured dosing pumps
- quick replacement of the tested parameter based on easy-to-install reagent cartridges
- uses only 50 ml of water per single measurement
- built-in auto-calibration of the device
- compact size 210x140x95 and modern design
- easy installation in the sump using DIN rail